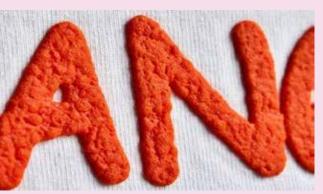

### **Puff Print**

Puff is a plastisol additive that, when exposed to high temperature, stands up and demands attention.