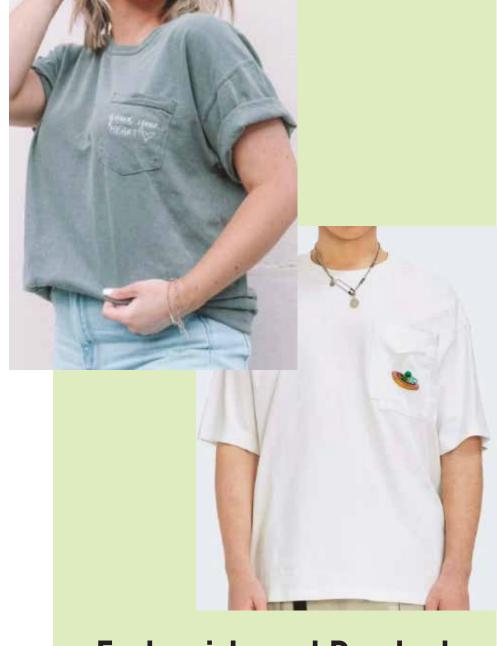

# Pocket Details

## **Embroidered Pockets**

Remember when we said we were embroidering everything?
This includes pockets! Embroidered
Pockets are a fun twist on a classic tee.