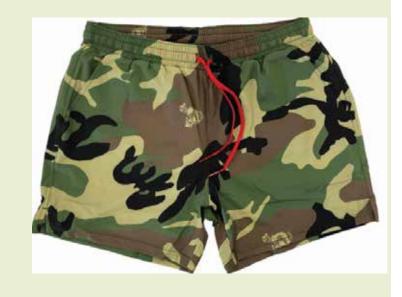

in unusual places. From empowering quotes to fill stitched designs This isn't the embroidery of your youth.









# Lightweight L/S

Long sleeves are all the rage, and we aren't talking about those stiff ones that can shake your hands, we are talking oversized and lightweight. If comfort + statement is your goal add a pattern or a detailed graphic to create the perfect piece.

# Oversized

















# **Graphics**

Q2 is all about the print. From oversized to crop tops, tees aren't complete without the graphics. In You Your Face Apparel offers standard, jumbo and belt size printing.

# **Muscle Tanks**

From raw to finished hems muscle tanks are making a statement this spring. Add an over the top graphic or a simple embroidery and pair with your favorite denim for an easy look.



#### **Statement Accents**

We are channeling Beyonce's wind machine with these accents. Custom drawstrings, shorter inseams, and higher tan lines are just a request away.

# Life Shorts







#### **Placement**

The rules no longer matter. This quarter is all about embracingunique decoration locations. Centered, low hem, pocket print, vertically or horizontal placement.. location is everything.



#### **All-Over-Print**

Prominent in most cut and sew projects, all-over-prints are away of making a statement without ever saying a word. Showcase your brand with oversized or repeat patterns.



# Tie Dye





















Add a little spice to any outfit with a

tie dye accessory. These are great for promotional kits!

# Vintage

Throwing it back to mom and dad's glory days Q2 is payin