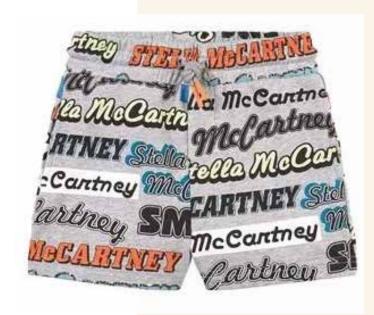

#### **All-Over-Print**

Prominent in most cut and sew projects, all-over-prints are away of making a statement without ever saying a word. Showcase your brand with oversized or repeat patterns.