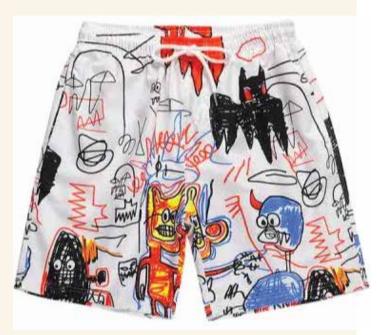

#### **All-Over-Print**

Prominent in most cut and sew projects, all-over-prints are away of making a statement without ever saying a word. Showcase your brand with oversized or repeat patterns.