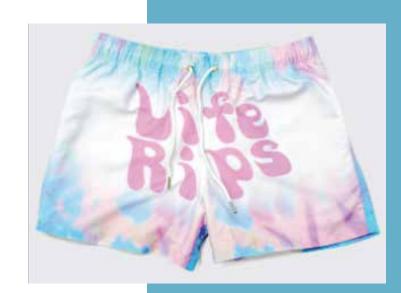

about those stiff ones that can shake your hands, we are talking oversized and lightweight. If comfort + statement is your goal add a pattern or a detailed graphic to create the perfect piece.

# Oversized

















# **Graphics**

Q2 is all about the print. From oversized to crop tops, tees aren't complete without the graphics. In You Your Face Apparel offers standard, jumbo and belt size printing.

# **Muscle Tanks**

From raw to finished hems muscle tanks are making a statement this spring. Add an over the top graphic or a simple embroidery and pair with your favorite denim for an easy look.



#### **Statement Accents**

We are channeling Beyonce's wind machine with these accents. Custom drawstrings, shorter inseams, and higher tan lines are just a request away.

# Life Shorts







#### **Placement**

The rules no longer matter. This quarter is all about embracingunique decoration locations. Centered, low hem, pocket print, vertically or horizontal placement.. location is everything.



#### **All-Over-Print**

Prominent in most cut and sew projects, all-over-prints are away of making a statement without ever saying a word. Showcase your brand with oversized or repeat patterns.



# Tie Dye





















Add a little spice to any outfit with a

tie dye accessory. These are great for promotional kits!

# Vintage

Throwing it back to mom and dad's glory days Q2 is paying homage to the past. Nostalgic designs combined with vintage washes will have you reminiscing in no time.

# **Brights**

The dark days of winter are behind us and we are embracing the sun