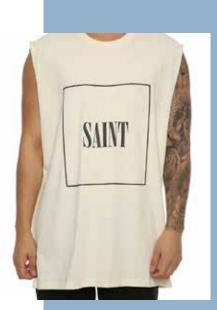

# **Muscle Tanks**

From raw to finished hems muscle tanks are making a statement this spring. Add an over the top graphic or a simple embroidery and pair with your favorite denim for an easy look.