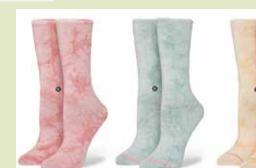

# Tie Dye

Add a little spice to any outfit with a

tie dye accessory. These are great for promotional kits!

# **Brights**

The dark days of winter are behind us and we are embracing the sun in bright colorful dyes that will catch any eye.