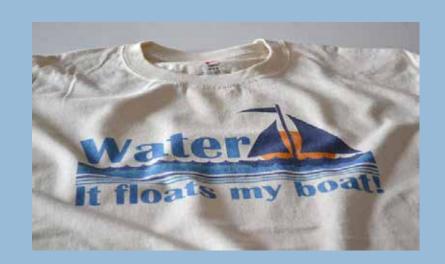

#### **Waterbase Print**

Soft to touch and vivid to the eye, waterbase prints feel like that shirt from high school you still sleep in.