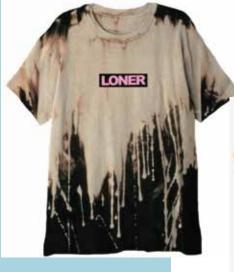

# Tie Dye

Add a little spice to any outfit with a

tie dye accessory. These are great for promotional kits!