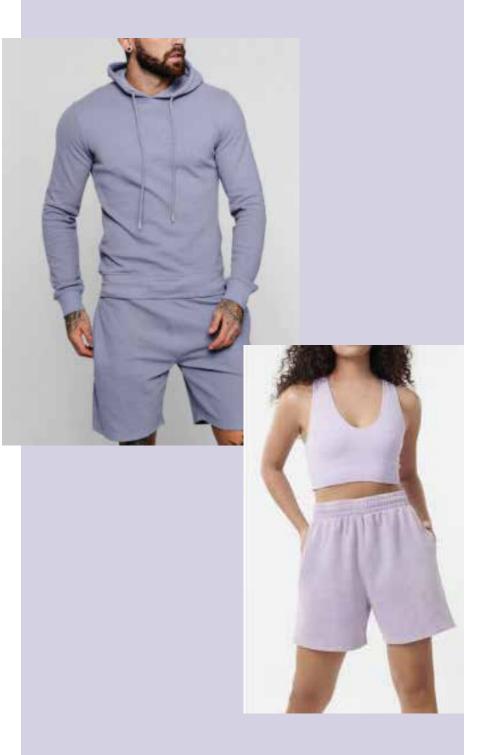

# **Short Sets**

As the days get longer and the temperatures climb fleece short sets are great for warm days and cool nights. This versatile lounge wear features cropped or relaxed fitting tops making these lounge sets staple transition pieces.

# Fleece Sets