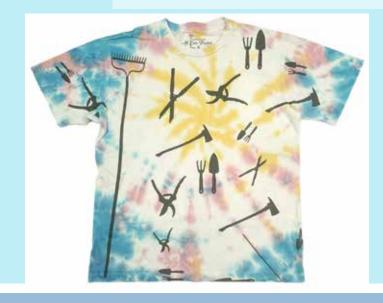

# Tie Dye

Add a little spice to any outfit with a

tie dye accessory. These are great for promotional kits!