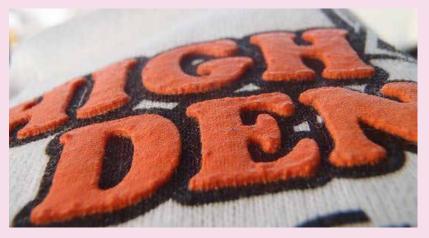

### **Puff Print**

Puff is a plastisol additive that, when exposed to high temperature, stands up and demands attention.