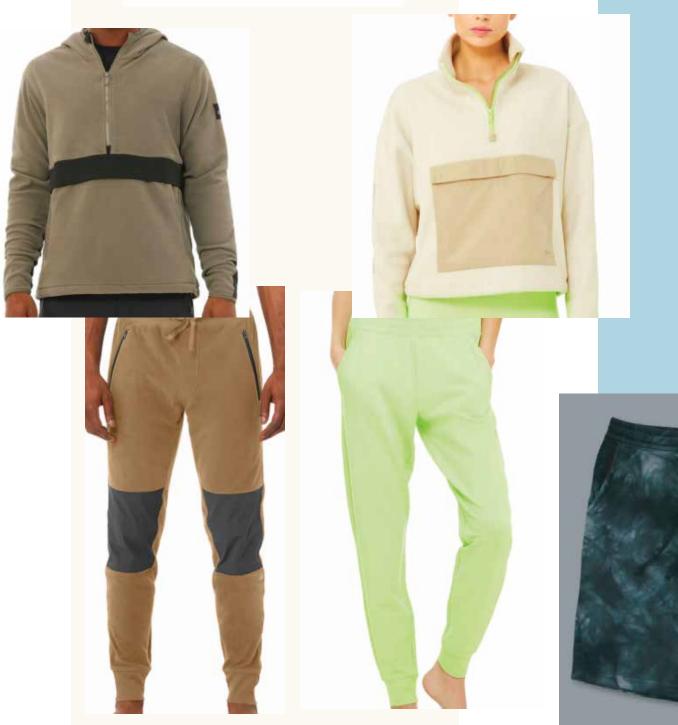

# **Mixed Fabrics**

Like our girl Missy, we've flipped and reversed it.

Mixed media tops and bottoms incorporate a
variety of fabrics giving classic pieces a unique look.

From colorblock panels, cinched cuffs, and hardware
zippers these pieces are all about the details.