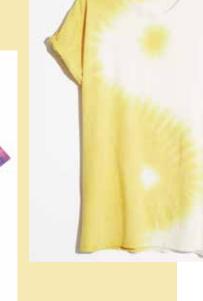

# Tie Dye

Add a little spice to any outfit with a

tie dye accessory. These are great for promotional kits!

# **Brights**

The dark days of winter are behind us and we are embracing the sun in bright colorful dyes that will catch any eye.